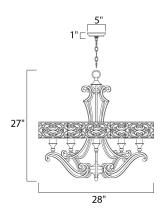

#### **MEASUREMENTS**

DIMENSION : 28" L x 28" W x 27" H CANOPY : 5" W x 1" H x 5" L

HANGING WEIGHT : 17.16 lb