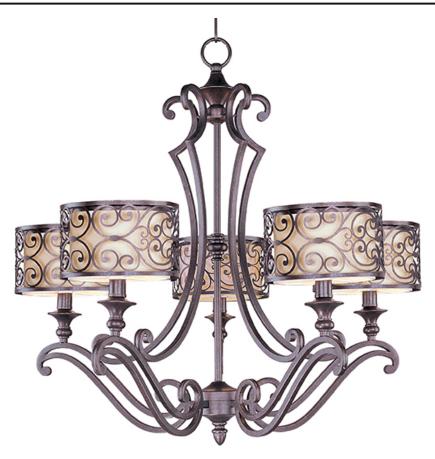

## **PRODUCT DESCRIPTION**

Mondrian, a Mediterranean inspired collection, features a forged-iron frame finished in Umber Bronze. The warm glow emitted through the delicate pattern of the metal silhouette gently radiates through the off-white fabric shades to create an interesting lighting effect.

## MATERIAL

Steel, Fabric